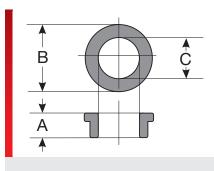

## **SPECIFICATIONS**

| Туре             | Order No. | A<br>mm | B<br>mm | C<br>mm | Pack<br>qty. |
|------------------|-----------|---------|---------|---------|--------------|
| For ZL39 – 180/6 |           |         |         |         |              |
| ELB/6            | 87701050  | 6.50    | 12.00   | 6.20    | 1            |