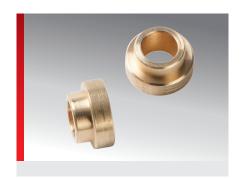

## **Insert bushing, type ELB**

## PRODUCT INFORMATION

The ELB insert bushing can be laid into the strain relief plate type ZL. It prevents cold flow of the plastic at the fixing point during heavy strain or permanent movement.