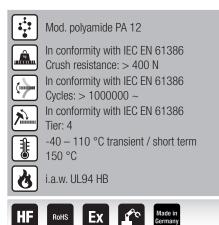

### Mod. polyamide PA 12 High angle consistency

Crush resistance: > 400 N; Testing method: In conformity with IEC EN 61386; Test value: M25/P21

### Flexural fatigue strength

Cycles: > 1000000 ~; Testing method: In conformity with IEC EN 61386; Test value: M25/P21

Tier: 4; Testing method: In conformity with IEC EN 61386; Test value: M25/P21

#### **THERMAL PROPERTIES**

**Temperature / temperature range** -40 – 110 °C transient / short term 150 °C

### **FIRE BEHAVIOUR**

Fire classification i.a.w. UL94 HB

## CONFORMITY

RoHS RoHS (EC Directive 2011/65/EC)