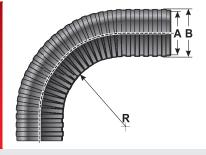

### **SPECIFICATIONS**

| Order No. | Colour                                                                           | A Ø<br>mm                                                                                                            | B Ø<br>mm                                                                                                                                                                  | R stat.<br>mm                                                                                                                                                                                                    | R dyn.<br>mm                                                                                                                                                                                                                                                   | Weight<br>kg/100m                                                                                                                                                                                                                                                                                                  | Pack<br>m                                                                                                                                                                                                                                                                                                                                                         |
|-----------|----------------------------------------------------------------------------------|----------------------------------------------------------------------------------------------------------------------|----------------------------------------------------------------------------------------------------------------------------------------------------------------------------|------------------------------------------------------------------------------------------------------------------------------------------------------------------------------------------------------------------|----------------------------------------------------------------------------------------------------------------------------------------------------------------------------------------------------------------------------------------------------------------|--------------------------------------------------------------------------------------------------------------------------------------------------------------------------------------------------------------------------------------------------------------------------------------------------------------------|-------------------------------------------------------------------------------------------------------------------------------------------------------------------------------------------------------------------------------------------------------------------------------------------------------------------------------------------------------------------|
|           |                                                                                  |                                                                                                                      |                                                                                                                                                                            |                                                                                                                                                                                                                  |                                                                                                                                                                                                                                                                |                                                                                                                                                                                                                                                                                                                    |                                                                                                                                                                                                                                                                                                                                                                   |
| 83163654  | Black                                                                            | 11.80                                                                                                                | 15.70                                                                                                                                                                      | 20.00                                                                                                                                                                                                            | 60.00                                                                                                                                                                                                                                                          | 3.40                                                                                                                                                                                                                                                                                                               | 50                                                                                                                                                                                                                                                                                                                                                                |
| 83163656  | Black                                                                            | 15.60                                                                                                                | 21.00                                                                                                                                                                      | 25.00                                                                                                                                                                                                            | 80.00                                                                                                                                                                                                                                                          | 5.30                                                                                                                                                                                                                                                                                                               | 50                                                                                                                                                                                                                                                                                                                                                                |
| 83163658  | Black                                                                            | 21.80                                                                                                                | 28.30                                                                                                                                                                      | 35.00                                                                                                                                                                                                            | 95.00                                                                                                                                                                                                                                                          | 9.00                                                                                                                                                                                                                                                                                                               | 50                                                                                                                                                                                                                                                                                                                                                                |
| 83163660  | Black                                                                            | 27.60                                                                                                                | 34.30                                                                                                                                                                      | 50.00                                                                                                                                                                                                            | 125.00                                                                                                                                                                                                                                                         | 12.20                                                                                                                                                                                                                                                                                                              | 25                                                                                                                                                                                                                                                                                                                                                                |
| 83163662  | Black                                                                            | 35.00                                                                                                                | 42.40                                                                                                                                                                      | 60.00                                                                                                                                                                                                            | 170.00                                                                                                                                                                                                                                                         | 16.30                                                                                                                                                                                                                                                                                                              | 25                                                                                                                                                                                                                                                                                                                                                                |
| 83163664  | Black                                                                            | 47.00                                                                                                                | 53.90                                                                                                                                                                      | 75.00                                                                                                                                                                                                            | 210.00                                                                                                                                                                                                                                                         | 22.30                                                                                                                                                                                                                                                                                                              | 25                                                                                                                                                                                                                                                                                                                                                                |
| 83163666  | Black                                                                            | 66.20                                                                                                                | 78.80                                                                                                                                                                      | 160.00                                                                                                                                                                                                           | 350.00                                                                                                                                                                                                                                                         | 48.00                                                                                                                                                                                                                                                                                                              | 25                                                                                                                                                                                                                                                                                                                                                                |
| 83163668  | Black                                                                            | 90.00                                                                                                                | 105.50                                                                                                                                                                     | 210.00                                                                                                                                                                                                           | 450.00                                                                                                                                                                                                                                                         | 77.00                                                                                                                                                                                                                                                                                                              | 10                                                                                                                                                                                                                                                                                                                                                                |
|           | 83163654<br>83163656<br>83163658<br>83163660<br>83163662<br>83163664<br>83163666 | 83163654 Black   83163656 Black   83163658 Black   83163660 Black   83163662 Black   83163664 Black   83163666 Black | mm<br>83163654 Black 11.80<br>83163656 Black 15.60<br>83163658 Black 21.80<br>83163660 Black 27.60<br>83163662 Black 35.00<br>83163664 Black 47.00<br>83163666 Black 66.20 | mm mm   83163654 Black 11.80 15.70   83163656 Black 15.60 21.00   83163658 Black 21.80 28.30   83163660 Black 27.60 34.30   83163662 Black 35.00 42.40   83163664 Black 47.00 53.90   83163666 Black 66.20 78.80 | mm mm mm   83163654 Black 11.80 15.70 20.00   83163656 Black 15.60 21.00 25.00   83163658 Black 21.80 28.30 35.00   83163660 Black 27.60 34.30 50.00   83163662 Black 35.00 42.40 60.00   83163664 Black 47.00 53.90 75.00   83163666 Black 66.20 78.80 160.00 | mm mm mm mm mm   83163654 Black 11.80 15.70 20.00 60.00   83163656 Black 15.60 21.00 25.00 80.00   83163658 Black 21.80 28.30 35.00 95.00   83163660 Black 27.60 34.30 50.00 125.00   83163662 Black 35.00 42.40 60.00 170.00   83163664 Black 47.00 53.90 75.00 210.00   83163666 Black 66.20 78.80 160.00 350.00 | mm mm mm mm mm kg/100m   83163654 Black 11.80 15.70 20.00 60.00 3.40   83163656 Black 15.60 21.00 25.00 80.00 5.30   83163658 Black 21.80 28.30 35.00 95.00 9.00   83163660 Black 27.60 34.30 50.00 125.00 12.20   83163662 Black 35.00 42.40 60.00 170.00 16.30   83163664 Black 47.00 53.90 75.00 210.00 22.30   83163666 Black 66.20 78.80 160.00 350.00 48.00 |