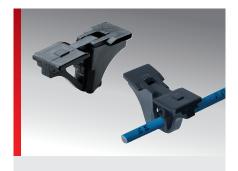

#### PRODUCT INFORMATION

The BS labelling system consists of various components and is used for retrospective labelling of device locations or switchgear.

- **BS 1:** consists of the clamping piece BS 3, transparent top and 27 x 8 mm paper strip on a DIN A-4 sheet with perforated
- **BS 3:** clamping piece for the transparent

label holder KM 7 or for the BS 5 label.

- BS 4: consists of the clamping piece BS 3 and the BS 5 label.
- **BS 9 / BS 10:** label holder for KSS 20x9 labels or for KM 6/18 transparent label holders with KS 4/18 label. Mounting is accomplished with a self-clamping (spring-loaded) foot.