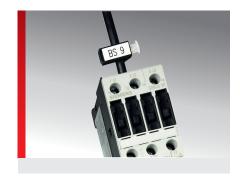

label holder KM 7 or for the BS 5 label.

- BS 4: consists of the clamping piece BS 3 and the BS 5 label.
- **BS 9 / BS 10:** label holder for KSS 20x9 labels or for KM 6/18 transparent label holders with KS 4/18 label. Mounting is accomplished with a self-clamping (spring-loaded) foot.

# **SPECIFICATIONS**

| Туре                                                                                       | Order No. | Colour | Area of application<br>from - to<br>Ø mm | Wire cross-section<br>from - to<br>mm² | Printable<br>area<br>mm | No.<br>per<br>sheet | No.<br>per<br>Frame | Soft-<br>ware<br>Type | Pack<br>qty. |
|--------------------------------------------------------------------------------------------|-----------|--------|------------------------------------------|----------------------------------------|-------------------------|---------------------|---------------------|-----------------------|--------------|
| BS 3 clamping wedge, with transparent top and DIN A4 paper strip                           |           |        |                                          |                                        |                         |                     |                     |                       |              |
| BS 1                                                                                       | 86281010  | Black  | 0.25 - 3.70                              | 0.50 - 2.50                            |                         |                     |                     |                       | 500          |
|                                                                                            |           |        |                                          |                                        |                         |                     |                     |                       |              |
| DIN A4 paper sheet with punched margin for BS 1                                            |           |        |                                          |                                        |                         |                     |                     |                       |              |
| Paper sheet                                                                                | 86281013  | White  |                                          |                                        | 8.00 x 25.00            | 256                 |                     | BSM                   | 2560         |
|                                                                                            |           |        |                                          |                                        |                         |                     |                     |                       |              |
| Clamping piece: for transparent label holder KM 7 or for label BS 5                        |           |        |                                          |                                        |                         |                     |                     |                       |              |
| BS 3                                                                                       | 86281016  | Black  | 0.25 - 3.70                              | 0.50 - 2.50                            |                         |                     |                     |                       | 190          |
|                                                                                            |           |        |                                          |                                        |                         |                     |                     |                       |              |
| Clamping piece BS 3 with label BS 5                                                        |           |        |                                          |                                        |                         |                     |                     |                       |              |
| BS 4                                                                                       | 86281018  | Black  | 0.25 - 3.70                              | 0.50 - 2.50                            | 12.00 x 27.00           |                     | 16                  | 79                    | 190          |
|                                                                                            |           |        |                                          |                                        |                         |                     |                     |                       |              |
| Label holder (self-clamping): for labels KSS 20x9 or for transparent label holders KM 6/18 |           |        |                                          |                                        |                         |                     |                     |                       |              |
| BS 9                                                                                       | 86281024  | Black  | max.4.00                                 |                                        |                         |                     |                     |                       | 50           |
| BS 10                                                                                      | 86281026  | Black  | 4.00 - 11.00                             |                                        |                         |                     |                     |                       | 50           |