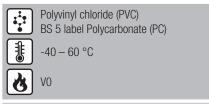

# **MATERIAL PROPERTIES**

Polyvinyl chloride (PVC) BS 5 label Polycarbonate (PC)

#### **THERMAL PROPERTIES**

Temperature / temperature range

-40 - 60 °C

#### **FIRE BEHAVIOUR**

Fire classification

V0