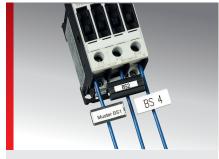

label holder KM 7 or for the BS 5 label.

- BS 4: consists of the clamping piece BS 3 and the BS 5 label.
- **BS 9 / BS 10:** label holder for KSS 20x9 labels or for KM 6/18 transparent label holders with KS 4/18 label. Mounting is accomplished with a self-clamping (spring-loaded) foot.

# **SPECIFICATIONS**

| Туре                                                                                       | Order No. | Colour | Area of application<br>from - to<br>Ø mm | Wire cross-section<br>from - to<br>mm² | Printable<br>area<br>mm | No.<br>per<br>sheet | No.<br>per<br>Frame | Soft-<br>ware<br>Type | Pack<br>qty. |
|--------------------------------------------------------------------------------------------|-----------|--------|------------------------------------------|----------------------------------------|-------------------------|---------------------|---------------------|-----------------------|--------------|
| BS 3 clamping wedge, with transparent top and DIN A4 paper strip                           |           |        |                                          |                                        |                         |                     |                     |                       |              |
| BS 1                                                                                       | 86281010  | Black  | 0.25 - 3.70                              | 0.50 - 2.50                            |                         |                     |                     |                       | 500          |
|                                                                                            |           |        |                                          |                                        |                         |                     |                     |                       |              |
| DIN A4 paper sheet with punched margin for BS 1                                            |           |        |                                          |                                        |                         |                     |                     |                       |              |
| Paper sheet                                                                                | 86281013  | White  |                                          |                                        | 8.00 x 25.00            | 256                 |                     | BSM                   | 2560         |
|                                                                                            |           |        |                                          |                                        |                         |                     |                     |                       |              |
| Clamping piece: for transparent label holder KM 7 or for label BS 5                        |           |        |                                          |                                        |                         |                     |                     |                       |              |
| BS 3                                                                                       | 86281016  | Black  | 0.25 - 3.70                              | 0.50 - 2.50                            |                         |                     |                     |                       | 190          |
|                                                                                            |           |        |                                          |                                        |                         |                     |                     |                       |              |
| Clamping piece BS 3 with label BS 5                                                        |           |        |                                          |                                        |                         |                     |                     |                       |              |
| BS 4                                                                                       | 86281018  | Black  | 0.25 - 3.70                              | 0.50 - 2.50                            | 12.00 x 27.00           |                     | 16                  | 79                    | 190          |
|                                                                                            |           |        |                                          |                                        |                         |                     |                     |                       |              |
| Label holder (self-clamping): for labels KSS 20x9 or for transparent label holders KM 6/18 |           |        |                                          |                                        |                         |                     |                     |                       |              |
| BS 9                                                                                       | 86281024  | Black  | max.4.00                                 |                                        |                         |                     |                     |                       | 50           |
| BS 10                                                                                      | 86281026  | Black  | 4.00 - 11.00                             |                                        |                         |                     |                     |                       | 50           |