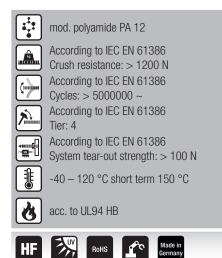

# mod. polyamide PA 12

**High angle consistency** Crush resistance: > 1200 N; Testing method: According to IEC EN 61386; Test value: M25/P21

#### Flexural fatigue strength

Cycles: > 5000000 ~; Testing method: According to IEC EN 61386; Test value: M25/P21

#### Impact strength

Tier: 4; Testing method: According to IEC EN 61386; Test value: M25/P21

#### System tear-out strength

System tear-out strength: > 100 N; Testing method: According to IEC EN 61386; Test value: M25/P21

# **THERMAL PROPERTIES**

Temperature / temperature range -40 - 120 °C short term 150 °C

# **FIRE PROPERTIES**

**Fire classification** acc. to UL94 HB