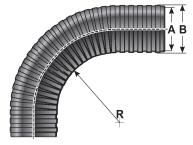

# **SPECIFICATIONS**

| Order No. | Colour                                                                                                                                                                           | A Ø<br>mm                                                                                                                                                                                                                                                                                                                                                          | B Ø<br>mm                                                                                                                                                                                                                                                                                                                                                                                                                                                                      | R stat.<br>mm                                                                                                                                                                                                                                                                                                                                              | R dyn.<br>mm                                                                                                                                                                                                                                                                                                                                                                                                                                                                                                                                                                                                                                                                           | Weight<br>kg/100m                                                                                                                                                                                                                                                                                                                                                                                                                                                                                           | Pack<br>m                                                                                                                                                                                                                                                                                                                                                                                                                                                                                                      |
|-----------|----------------------------------------------------------------------------------------------------------------------------------------------------------------------------------|--------------------------------------------------------------------------------------------------------------------------------------------------------------------------------------------------------------------------------------------------------------------------------------------------------------------------------------------------------------------|--------------------------------------------------------------------------------------------------------------------------------------------------------------------------------------------------------------------------------------------------------------------------------------------------------------------------------------------------------------------------------------------------------------------------------------------------------------------------------|------------------------------------------------------------------------------------------------------------------------------------------------------------------------------------------------------------------------------------------------------------------------------------------------------------------------------------------------------------|----------------------------------------------------------------------------------------------------------------------------------------------------------------------------------------------------------------------------------------------------------------------------------------------------------------------------------------------------------------------------------------------------------------------------------------------------------------------------------------------------------------------------------------------------------------------------------------------------------------------------------------------------------------------------------------|-------------------------------------------------------------------------------------------------------------------------------------------------------------------------------------------------------------------------------------------------------------------------------------------------------------------------------------------------------------------------------------------------------------------------------------------------------------------------------------------------------------|----------------------------------------------------------------------------------------------------------------------------------------------------------------------------------------------------------------------------------------------------------------------------------------------------------------------------------------------------------------------------------------------------------------------------------------------------------------------------------------------------------------|
|           |                                                                                                                                                                                  |                                                                                                                                                                                                                                                                                                                                                                    |                                                                                                                                                                                                                                                                                                                                                                                                                                                                                |                                                                                                                                                                                                                                                                                                                                                            |                                                                                                                                                                                                                                                                                                                                                                                                                                                                                                                                                                                                                                                                                        |                                                                                                                                                                                                                                                                                                                                                                                                                                                                                                             |                                                                                                                                                                                                                                                                                                                                                                                                                                                                                                                |
| 83182058  | Black                                                                                                                                                                            | 18.20                                                                                                                                                                                                                                                                                                                                                              | 28.10                                                                                                                                                                                                                                                                                                                                                                                                                                                                          | 49.00                                                                                                                                                                                                                                                                                                                                                      | 104.00                                                                                                                                                                                                                                                                                                                                                                                                                                                                                                                                                                                                                                                                                 | 13.00                                                                                                                                                                                                                                                                                                                                                                                                                                                                                                       | 50                                                                                                                                                                                                                                                                                                                                                                                                                                                                                                             |
| 83182060  | Black                                                                                                                                                                            | 22.80                                                                                                                                                                                                                                                                                                                                                              | 34.10                                                                                                                                                                                                                                                                                                                                                                                                                                                                          | 57.00                                                                                                                                                                                                                                                                                                                                                      | 117.00                                                                                                                                                                                                                                                                                                                                                                                                                                                                                                                                                                                                                                                                                 | 22.00                                                                                                                                                                                                                                                                                                                                                                                                                                                                                                       | 25                                                                                                                                                                                                                                                                                                                                                                                                                                                                                                             |
| 83182062  | Black                                                                                                                                                                            | 28.70                                                                                                                                                                                                                                                                                                                                                              | 42.40                                                                                                                                                                                                                                                                                                                                                                                                                                                                          | 71.00                                                                                                                                                                                                                                                                                                                                                      | 146.00                                                                                                                                                                                                                                                                                                                                                                                                                                                                                                                                                                                                                                                                                 | 28.00                                                                                                                                                                                                                                                                                                                                                                                                                                                                                                       | 25                                                                                                                                                                                                                                                                                                                                                                                                                                                                                                             |
| 83182064  | Black                                                                                                                                                                            | 36.70                                                                                                                                                                                                                                                                                                                                                              | 53.50                                                                                                                                                                                                                                                                                                                                                                                                                                                                          | 87.00                                                                                                                                                                                                                                                                                                                                                      | 167.00                                                                                                                                                                                                                                                                                                                                                                                                                                                                                                                                                                                                                                                                                 | 36.00                                                                                                                                                                                                                                                                                                                                                                                                                                                                                                       | 25                                                                                                                                                                                                                                                                                                                                                                                                                                                                                                             |
| 83182078  | Black                                                                                                                                                                            | 52.20                                                                                                                                                                                                                                                                                                                                                              | 67.70                                                                                                                                                                                                                                                                                                                                                                                                                                                                          | 95.00                                                                                                                                                                                                                                                                                                                                                      | 220.00                                                                                                                                                                                                                                                                                                                                                                                                                                                                                                                                                                                                                                                                                 | 40.00                                                                                                                                                                                                                                                                                                                                                                                                                                                                                                       | 25                                                                                                                                                                                                                                                                                                                                                                                                                                                                                                             |
| 83182080  | Black                                                                                                                                                                            | 64.00                                                                                                                                                                                                                                                                                                                                                              | 80.30                                                                                                                                                                                                                                                                                                                                                                                                                                                                          | 115.00                                                                                                                                                                                                                                                                                                                                                     | 235.00                                                                                                                                                                                                                                                                                                                                                                                                                                                                                                                                                                                                                                                                                 | 56.00                                                                                                                                                                                                                                                                                                                                                                                                                                                                                                       | 25                                                                                                                                                                                                                                                                                                                                                                                                                                                                                                             |
| 83182084  | Black                                                                                                                                                                            | 64.00                                                                                                                                                                                                                                                                                                                                                              | 80.30                                                                                                                                                                                                                                                                                                                                                                                                                                                                          | 115.00                                                                                                                                                                                                                                                                                                                                                     | 235.00                                                                                                                                                                                                                                                                                                                                                                                                                                                                                                                                                                                                                                                                                 | 52.00                                                                                                                                                                                                                                                                                                                                                                                                                                                                                                       | 110                                                                                                                                                                                                                                                                                                                                                                                                                                                                                                            |
| 83182081  | Black                                                                                                                                                                            | 76.00                                                                                                                                                                                                                                                                                                                                                              | 92.80                                                                                                                                                                                                                                                                                                                                                                                                                                                                          | 195.00                                                                                                                                                                                                                                                                                                                                                     | 380.00                                                                                                                                                                                                                                                                                                                                                                                                                                                                                                                                                                                                                                                                                 | 66.00                                                                                                                                                                                                                                                                                                                                                                                                                                                                                                       | 15                                                                                                                                                                                                                                                                                                                                                                                                                                                                                                             |
| 83182082  | Black                                                                                                                                                                            | 88.20                                                                                                                                                                                                                                                                                                                                                              | 105.50                                                                                                                                                                                                                                                                                                                                                                                                                                                                         | 220.00                                                                                                                                                                                                                                                                                                                                                     | 450.00                                                                                                                                                                                                                                                                                                                                                                                                                                                                                                                                                                                                                                                                                 | 92.50                                                                                                                                                                                                                                                                                                                                                                                                                                                                                                       | 10                                                                                                                                                                                                                                                                                                                                                                                                                                                                                                             |
|           |                                                                                                                                                                                  |                                                                                                                                                                                                                                                                                                                                                                    |                                                                                                                                                                                                                                                                                                                                                                                                                                                                                |                                                                                                                                                                                                                                                                                                                                                            |                                                                                                                                                                                                                                                                                                                                                                                                                                                                                                                                                                                                                                                                                        |                                                                                                                                                                                                                                                                                                                                                                                                                                                                                                             |                                                                                                                                                                                                                                                                                                                                                                                                                                                                                                                |
| 83182018  | Grey                                                                                                                                                                             | 18.20                                                                                                                                                                                                                                                                                                                                                              | 28.10                                                                                                                                                                                                                                                                                                                                                                                                                                                                          | 49.00                                                                                                                                                                                                                                                                                                                                                      | 104.00                                                                                                                                                                                                                                                                                                                                                                                                                                                                                                                                                                                                                                                                                 | 11.00                                                                                                                                                                                                                                                                                                                                                                                                                                                                                                       | 50                                                                                                                                                                                                                                                                                                                                                                                                                                                                                                             |
| 83182020  | Grey                                                                                                                                                                             | 22.80                                                                                                                                                                                                                                                                                                                                                              | 34.10                                                                                                                                                                                                                                                                                                                                                                                                                                                                          | 57.00                                                                                                                                                                                                                                                                                                                                                      | 117.00                                                                                                                                                                                                                                                                                                                                                                                                                                                                                                                                                                                                                                                                                 | 22.00                                                                                                                                                                                                                                                                                                                                                                                                                                                                                                       | 25                                                                                                                                                                                                                                                                                                                                                                                                                                                                                                             |
| 83182022  | Grey                                                                                                                                                                             | 28.70                                                                                                                                                                                                                                                                                                                                                              | 42.40                                                                                                                                                                                                                                                                                                                                                                                                                                                                          | 71.00                                                                                                                                                                                                                                                                                                                                                      | 146.00                                                                                                                                                                                                                                                                                                                                                                                                                                                                                                                                                                                                                                                                                 | 28.00                                                                                                                                                                                                                                                                                                                                                                                                                                                                                                       | 25                                                                                                                                                                                                                                                                                                                                                                                                                                                                                                             |
| 83182024  | Grey                                                                                                                                                                             | 36.70                                                                                                                                                                                                                                                                                                                                                              | 53.50                                                                                                                                                                                                                                                                                                                                                                                                                                                                          | 87.00                                                                                                                                                                                                                                                                                                                                                      | 167.00                                                                                                                                                                                                                                                                                                                                                                                                                                                                                                                                                                                                                                                                                 | 36.00                                                                                                                                                                                                                                                                                                                                                                                                                                                                                                       | 25                                                                                                                                                                                                                                                                                                                                                                                                                                                                                                             |
| 83182040  | Grey                                                                                                                                                                             | 64.00                                                                                                                                                                                                                                                                                                                                                              | 80.30                                                                                                                                                                                                                                                                                                                                                                                                                                                                          | 115.00                                                                                                                                                                                                                                                                                                                                                     | 235.00                                                                                                                                                                                                                                                                                                                                                                                                                                                                                                                                                                                                                                                                                 | 56.00                                                                                                                                                                                                                                                                                                                                                                                                                                                                                                       | 25                                                                                                                                                                                                                                                                                                                                                                                                                                                                                                             |
|           | 83182058<br>83182060<br>83182062<br>83182064<br>83182078<br>83182080<br>83182084<br>83182081<br>83182081<br>83182082<br>83182018<br>83182020<br>83182022<br>83182022<br>83182024 | 83182058 Black   83182060 Black   83182062 Black   83182064 Black   83182078 Black   83182078 Black   83182080 Black   83182081 Black   83182081 Black   83182082 Black   83182081 Black   83182082 Black   83182083 Black   83182084 Black   83182081 Black   83182082 Black   83182083 Black   83182084 Black   83182082 Black   83182084 Black   83182085 Black | mm     83182058   Black   18.20     83182060   Black   22.80     83182062   Black   28.70     83182064   Black   36.70     83182078   Black   52.20     83182080   Black   64.00     83182081   Black   64.00     83182082   Black   88.20     83182081   Black   88.20     83182082   Black   88.20     83182082   Black   88.20     83182082   Black   28.70     83182083   Grey   18.20     83182020   Grey   22.80     83182022   Grey   28.70     83182024   Grey   36.70 | mm   mm   mm     83182058   Black   18.20   28.10     83182060   Black   22.80   34.10     83182062   Black   28.70   42.40     83182064   Black   36.70   53.50     83182078   Black   52.20   67.70     83182080   Black   64.00   80.30     83182081   Black   64.00   80.30     83182082   Black   76.00   92.80     83182082   Black   88.20   105.50 | mm   mm   mm   mm     83182058   Black   18.20   28.10   49.00     83182060   Black   22.80   34.10   57.00     83182062   Black   28.70   42.40   71.00     83182062   Black   36.70   53.50   87.00     83182064   Black   52.20   67.70   95.00     83182078   Black   52.20   67.70   95.00     83182080   Black   64.00   80.30   115.00     83182081   Black   76.00   92.80   195.00     83182082   Black   76.00   92.80   195.00     83182081   Black   76.00   92.80   195.00     83182082   Black   88.20   105.50   220.00     83182082   Black   88.20   105.50   220.00     83182082   Black   88.20   105.50   220.00     83182018   Grey   28.70   42.40   57.00     < | mmmmmmmmmm83182058Black18.2028.1049.00104.0083182060Black22.8034.1057.00117.0083182062Black28.7042.4071.00146.0083182064Black36.7053.5087.00167.0083182078Black52.2067.7095.00220.0083182080Black64.0080.30115.00235.0083182081Black64.0080.30115.00235.0083182082Black88.20105.50220.00450.0083182083Black76.0092.80195.00380.0083182084Black76.0092.80104.00450.0083182082Black88.20105.50220.00450.0083182023Grey28.7042.4071.00117.0083182024Grey28.7042.4071.00146.0083182024Grey36.7053.5087.00167.00 | mmmmmmmmkg/100m83182058Black18.2028.1049.00104.0013.0083182060Black22.8034.1057.00117.0022.0083182062Black28.7042.4071.00146.0028.0083182064Black36.7053.5087.00167.0036.0083182078Black52.2067.7095.00220.0040.0083182080Black64.0080.30115.00235.0056.0083182081Black64.0080.30115.00235.0052.0083182082Black88.20105.50220.00450.0092.50K83182082Black88.20105.50220.00450.0092.50K83182020Grey22.8034.1057.00117.0022.0083182020Grey22.8034.1057.00117.0022.00450.0083182024Grey36.7053.5087.00167.0036.00 |